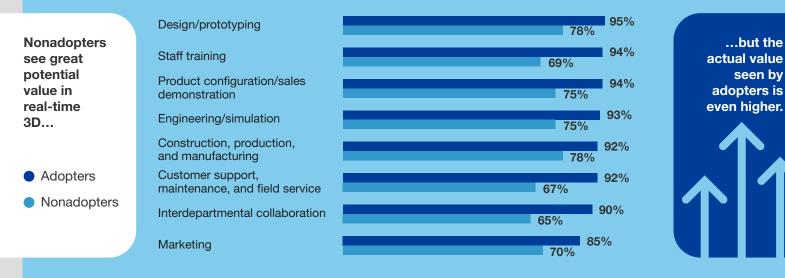

### **REAL-TIME 3D HAS WIDE-REACHING BENEFITS**

Real-time 3D can provide value across the entire lifecycle of a building or product.